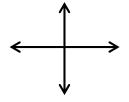

- 1. \_\_\_\_\_ Lines pass through each other and create square corners or right angles.
- 2. \_\_\_\_\_ Lines that pass through each other at the same point.
- 3. Lines that travel in the same direction and never intersect.

Examine each image below and label with the correct line name.

4.

5.

7.

Practice drawing each term below.

10. parallel lines

11. intersecting lines

12. perpendicular lines