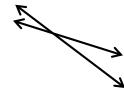

Examine each image below and label with the correct line name.

4.

5.

7.

Practice drawing each term below.

10. parallel lines

11. intersecting lines

12. perpendicular lines