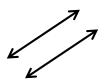

Examine each image below and label with the correct line name.

4.

5.

7.

Practice drawing each term below.

10. parallel lines

11. intersecting lines

12. perpendicular lines