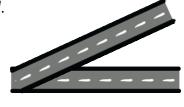

Examine each image below and label with the correct line name.

4.

5.

7.

Practice drawing each term below.

10. parallel lines

11. intersecting lines

12. perpendicular lines